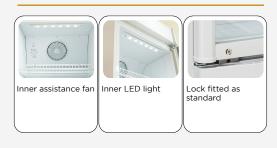

#### **GENERAL FEATURES**

| 300 Lt. Upright drink cooler                  | • |
|-----------------------------------------------|---|
| White steel for internal and external side    | • |
| Static cooling with fan assisted cooling      | • |
| Manual Defrost                                | • |
| Foaming Agent Cyclopentane (45mm per side)    | • |
| Mechanical thermostat                         | • |
| Removable Gasket                              | • |
| Adjustable shelves: 4 Pcs                     | • |
| Switches for internal light and canopy        | • |
| Toughened safety tempered glass               | • |
| Lock fitted as standard                       | • |
| Inner LED light / LED for canopy              | • |
| N.2 Adjustable feet + N.2 Rollers at the back | • |
| Energy efficiency class: D                    | • |