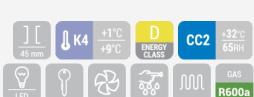

#### **GENERAL FEATURES**

| 300 Lt. Upright drink cooler                  | • |
|-----------------------------------------------|---|
| White steel for internal and external side    | • |
| Static cooling with fan assisted cooling      | • |
| Manual Defrost                                | • |
| Foaming Agent Cyclopentane (45mm per side)    | • |
| Mechanical thermostat                         | • |
| Removable Gasket                              | • |
| Adjustable shelves: 4 Pcs                     | • |
| Switches for internal light and canopy        | • |
| Toughened safety tempered glass               | • |
| Lock fitted as standard                       | • |
| Inner LED light / LED for canopy              | • |
| N.2 Adjustable feet + N.2 Rollers at the back | • |
| Energy efficiency class: D                    | • |

#### **TECHNICAL SPECIFICATIONS**

| Capacity                         | 300 L          |
|----------------------------------|----------------|
| Temperature                      | K4 (+1°C~+9°C) |
| Consumption                      | 1.49 kWh/24h   |
| Rated Power                      | 120 W          |
| Noise level                      | 46 dB(A)       |
| Net Weight                       | 47 Kg          |
| Gross Weight                     | 56 Kg          |
| External Dimensions (WxDxH mm)   | 525x555x1635   |
| Internal Dimensions (WxDxH mm)   | 450x450x1125   |
| Packaging dimensions (WxDxH mm)  | 575x625x1835   |
| Loading quantities 20'/40'/40'HQ | 0/76/76        |