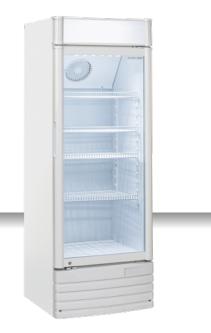

# DC 328C

#### **DETAILS**

#### **GENERAL FEATURES**

| 300 Lt. Upright drink cooler                  | • |
|-----------------------------------------------|---|
| White steel for internal and external side    | • |
| Static cooling with fan assisted cooling      | • |
| Manual Defrost                                | • |
| Foaming Agent Cyclopentane (45mm per side)    | • |
| Mechanical thermostat                         | • |
| Removable Gasket                              | • |
| Adjustable shelves: 4 Pcs                     | • |
| Switches for internal light and canopy        | • |
| Toughened safety tempered glass               | • |
| Lock fitted as standard                       | • |
| Inner LED light / LED for canopy              | • |
| N.2 Adjustable feet + N.2 Rollers at the back | • |
| Energy efficiency class: D                    | • |